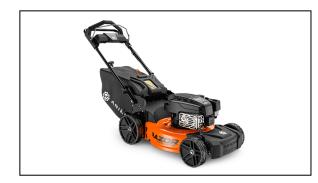

## Ariens RAZOR REFLEX Dual Blade -21'' Self Propelled Push Mower - 911614

Read More

SKU:911614

**Price:**\$619

Categories: Ariens

**Product Description** 

## Ariens RAZOR REFLEX Dual Blade - 21" Self Propelled Push Mower - 911614

Powerful Engine – Briggs & Stratton<sup>®</sup> EXi875 190cc engine with Mow N' Stow<sup>®</sup> brings commercial power to tough jobs, never requires an oil change, and starts every time.

REFLEX<sup>TM</sup> Speed Control Technology – Match your pace to the mower between 1 and 4 MPH, ensuring a seamless experience between you and the machine.

Dual Blade – The dual cutting blades atomize your grass, while the LaserEdge<sup>®</sup> Eversharp<sup>TM</sup> technology on the primary blade stays sharp longer than traditional blades, self-sharpening as the machine is used.

Vertical Storage – Easily flips upright for smaller storage footprint, blade maintenance, and easier cleaning. Durable deck – 14 gauge steel deck provides durability, while the 5.5" deep deck design ensures superior mulching performance.