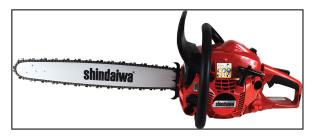

## Shindaiwa 492 Rear Handle Chainsaw - 20''

Read More

SKU:492-20

Price:\$369.99

Categories: Shindaiwa

## 492 Rear Handle Chainsaw - 20"

Shindaiwa's professional-grade chain saws are designed for high-performance, easy handling, and long-lasting durability. They incorporate professional features that utilize the best technology and outstanding designs to perform in the harshest conditions. With seven models to choose from, there's a Shindaiwa chain saw that's right for you.

## **Features:**

- 50.2 cc professional-grade, 2-stroke engine for outstanding performance
- Available in 16", 18", and 20" bar lengths