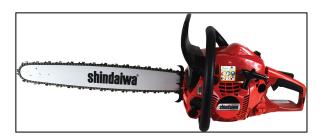

## Shindaiwa 492 Rear Handle Chainsaw - 18"

Read More

**SKU:**492

**Price:**\$369.99

Categories: Shindaiwa

## 492 Rear Handle Chainsaw - 18"

Shindaiwa's professional-grade chain saws are designed for high-performance, easy handling, and long-lasting durability. They incorporate professional features that utilize the best technology and outstanding designs to perform in the harshest conditions. With seven models to choose from, there's a Shindaiwa chain saw that's right for you.

## **Features:**

- 50.2 cc professional-grade, 2-stroke engine for outstanding performance
- Available in 16", 18", and 20" bar lengths