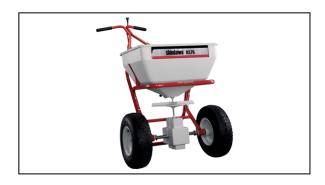

## **RS76 Spreader**

Shindaiwa Spreaders are engineered for tough applications and built to last. All four models feature large rubber tires for effortless movement across all types of surfaces and are factory-calibrated to ensure the consistent application of a variety of materials. Each one also has a rotary agitator to stir material. The RS40, RS60 and RS76 feature an epoxy-powder coated frame to fight corrosion, and the RS76S features a stainless steel frame to withstand the harshest and last a long time.

## **Features:**

- Welded, Epoxy-coated Frame
- Finger-tip Adjustable Rate Control