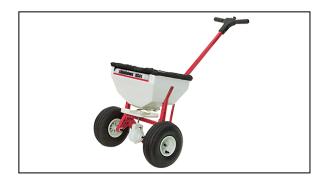

## **RS41 Spreader**

Shindaiwa Spreaders are engineered for tough applications and built to last. All four models feature large rubber tires for effortless movement across all types of surfaces and are factory-calibrated to ensure the consistent application of a variety of materials. Each one also has a rotary agitator to stir material. The RS40, RS60 and RS76 feature an epoxy-powder coated frame to fight corrosion, and the RS76S features a stainless steel frame to withstand the harshest and last a long time.

## **Features:**

- .75 cu. ft. Hopper
- Rotary Agitator Stirs Material
- Factory Calibrated for Consistent Application