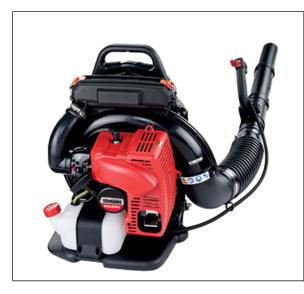

## Shindaiwa EB633RT Backpack Blower

Read More

SKU:EB633RT

**Price:**\$459.99

Categories: Shindaiwa

## EB633RT Backpack Blower

Shindaiwa Blowers feature two of the largest displacement engines in the backpack market and two of the most powerful handheld models. Each backpack model features double-adjusting shoulder straps, padded backrests, and ergonomically positioned controls for all-day comfort. The handheld blower is durable and powerful, offering excellent fuel efficiency.

## **Features:**

- 63.3 cc professional-grade, 2-stroke engine
- Proven design offers premium durability and performance
- Grouped controls including cruise control for comfortable operation
- Premium, top-mount air filtration for years of dependable service