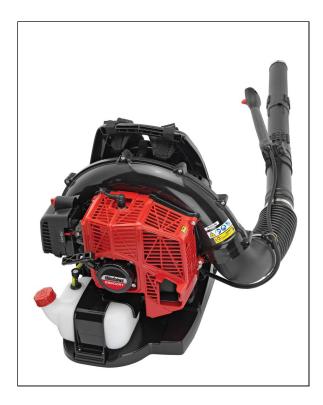

## EB600RT Backpack Blower

Shindaiwa Blowers feature two of the largest displacement engines in the backpack market and two of the most powerful handheld models. Each backpack model features double-adjusting shoulder straps, padded backrests and ergonomically positioned controls for all day comfort. The handheld blower is durable and powerful, offering excellent fuel efficiency.

## **Features:**

- 58.2cc professional grade, 2-stroke engine
- Leaf guard
- Metal wear ring
- Padded backrest and shoulder straps
- Pleated, automotive style air filter
- Posi-Loc<sup>TM</sup> pipe connectors
- Tube mounted throttle
- Vented back pad