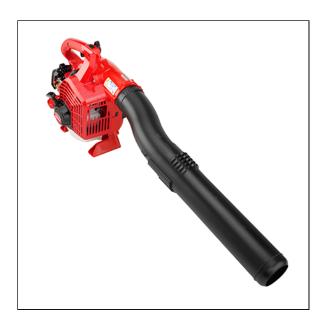

## Shindaiwa EB252 Handheld Blower

Read More

SKU:EB252

Price:\$159.99

Categories: Shindaiwa

## EB252 Handheld Blower

Shindaiwa Blowers feature two of the largest displacement engines in the backpack market and two of the most powerful handheld models. Each backpack model features double-adjusting shoulder straps, padded backrests and ergonomically positioned controls for all day comfort. The handheld blower is durable and powerful, offering excellent fuel efficiency.