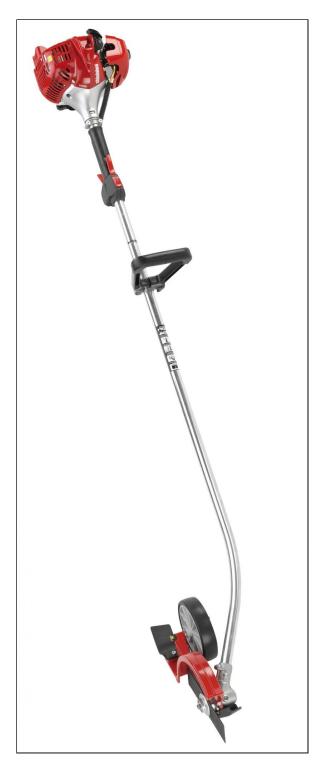

## Shindaiwa LE235 Commercial Edger

Read More

SKU:LE235

**Price:**\$289.99

Categories:Shindaiwa

**Product Description** 

## **LE235 Commercial Edger**

Few things say "professional" like a crisp edge between a lawn and sidewalk or driveway. Shindaiwa's LE242

edger makes it easy to leave a perfect edge, every time. Commercial features, such as a height-adjustable guide wheel, open-face shield, and steel skid plate, combine with a high-performance engine to power through the toughest grass and dirt.

## **Features**

- 21.2 cc professional-grade, 2-stroke engine
- Chrome cylinder plating
- Reduced effort starter
- Vibration reduction system
- Two-stage air filtration
- Full wrap tank stand
- Reduces hot restart issues
- 1.62:1 gearcase ratio
- Cast aluminum shield with quick wheel height adjustment
- Ergonomic front & rear handles
- 13.2 lbs (dry weight)
- 2-year commercial. 5-year consumer warranties