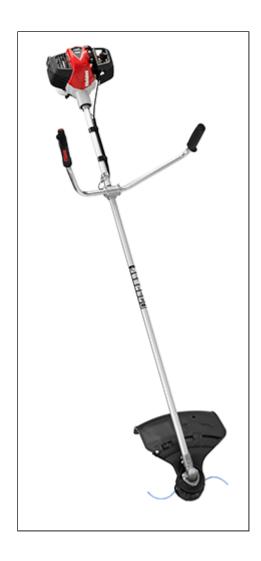

## Shindaiwa C302 Brushcutter

Read More

**SKU:**C302

**Price:**\$479.99

Categories: Shindaiwa

## C302 Brushcutter

Professional features, such as a bicycle-style handlebar with comfortable rubber grips, enable Shindaiwa brushcutters to quickly and effortlessly slice through thick undergrowth. A standard Speed-Feed® head, along with blade mount hardware, provides maximum versatility to tackle any brush-clearing task.