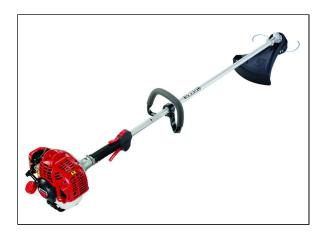

## **T235 Professional String Trimmer**

Shindaiwa Trimmers are big on power and low on weight. A variety of engine choices – both in size and technology – will help you find the right trimmer for the job. Blade-ready T242X and T282X add even more versatility to the line-up. Speed-Feed® cutting heads that re-load in seconds without disassembly are standard on each model. Comfortable, ergonomic handles provide operator comfort for all-day operation.

## **Features**

- Solid driveshaft
- Ergonomic grips
- 2-stage air filtration
- Full-wrap tank stand
- High-capacity Speed-Feed 400 cutting head