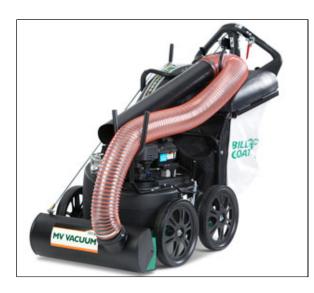

# **MV650H Multi-Surface Commercial Vacuum**

Step up to the heavy-duty cleanup power of the MV lawn and litter vacuum. Designed for both hard surfaces and turf, the MV is ideal for larger properties, commercial lots, leaf cleanup, rental, parks, city streets, school districts, or municipal festival cleanup. Pictured: MV601SPE

#### 29" Gobbler Door

Adjustable from the operator's position for easy switching between hard surface, turf, or hose applications.

#### **Unique Top Loading Bag**

Slides in and out on rails for best in class unlaoding. 40-gallon bag holds up to 50lbs of debris.