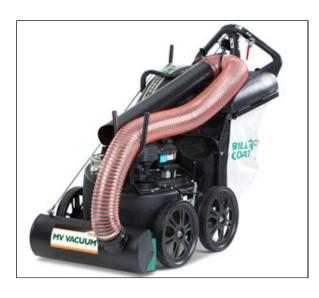

# **MV650SPH Multi-Surface Commercial Vacuum**

Step up to the heavy-duty cleanup power of the MV lawn and litter vacuum. Designed for both hard surfaces and turf, the MV is ideal for larger properties, commercial lots, leaf cleanup, rental, parks, city streets, school districts, or municipal festival cleanup. Pictured: MV601SPE