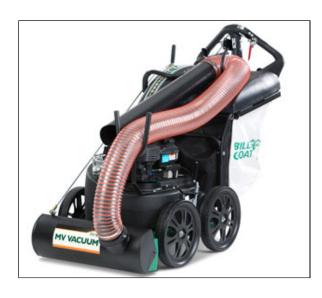

# **MV601SPE Multi-Surface Commercial Vacuum**

Step up to the heavy-duty cleanup power of the MV lawn and litter vacuum. Designed for both hard surfaces and turf, the MV is ideal for larger properties, commercial lots, leaf cleanup, rental, parks, city streets, school districts, or municipal festival cleanup. Pictured: MV601SPE