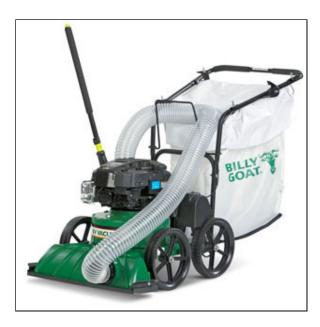

# **TKV650SPH Multi-Surface Lawn Vacuum**

Whether it's residential cleanup for your patio, lawn, driveway, walkway, shrubs, beds, decks, pool areas, trees, parking lots, or fence lines – the KV inhales and bags all your yard clean up debris. An optional hose kit (pictured) helps between shrubs, beds, and under decks or utilities. The self-propelled TKV model includes an on-board 2" chipper.

Powerful suction and easy operation make cleanup a snap for leaves, seeds, mulch, blooms, branches, litter, and debris. The 27" wide lawn and litter vacuum is ideal for residential and property maintenance and builds on our 40 year legacy of strong suction, simple operation, and reliable design that makes outdoor vacuum cleanup a snap. Pictured: KV601SP