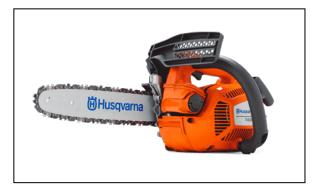

## Husqvarna T435 Chainsaw

Read More

SKU:966 99 72-32

**Price:**\$359.99

Categories:<u>Husqvarna</u>

## Husqvarna T435 Chainsaw

Are you a tree care professional? The Husqvarna T435 is a mid-sized, top-handled chainsaw you can count on season after season. This lightweight-but-powerful chainsaw is ready to tackle tree pruning at parks, vineyards, orchards and residential properties. The well-balanced body makes it easy to operate, while an X-Torq® engine delivers a higher level of fuel efficiency.