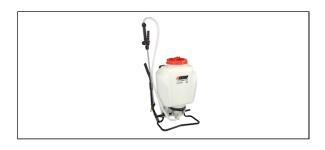

## **MS-41BPD Features**

- 28" stainless steel wand with brass nozzle for extended reach
- 3-stage filtration
- Combines higher pressure of a piston pump with an extended life span of a diaphragm pump
- Double-thick shoulder straps adds additional comfort
- Dual-displacement combination piston and diaphragm pump
- Large 6" ID cap opening largest in the market
- Parts available for easy repairs
- Use with liquids and many wettable powders
- Viton formulation increases durability