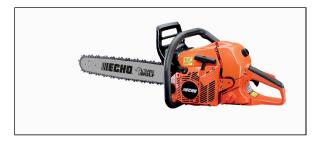

## **Echo Timber Wolf Chainsaw CS-590-18**

Read More

SKU:CS-590-18

**Price:**\$389.99

Categories: Echo Power Equipment

## **CS-590 Timber Wolf Features**

- 59.8cc professional-grade, 2-stroke engine for outstanding performance
- Automatic, adjustable clutch-driven oiler for reduced oil consumption
- 18" Bar Length
- Decompression valve for easier starter rope pulling
- Easy-access, heavy-duty two-piece air filter for easy cleaning
- G-Force Engine Air Pre-Cleaner<sup>TM</sup> for reduced filter maintenance
- Translucent fuel tank for quick fuel level checks