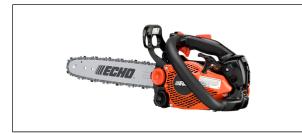

## Echo Top Handle Chainsaw CS2511T-14

Read More

SKU:CS2511T-14

**Price:**\$439.99

Categories: Echo Power Equipment

## CS-2511T-14 Features

- 25 cc professional-grade, 2-stroke engine
- Choke with automatic fast idle for easy starting
- Clutch-driven adjustable oiler oiler only runs when the chain is moving
- Dual-post chain brake for durability
- Fine grid starter cover to prevent debris ingestion
- G-Force Engine Air Pre-Cleaner<sup>TM</sup> for extended filter life
- Side-access chain tensioner for easy chain adjustment
- Textured grip for optimum control
- Bar Length: 14"