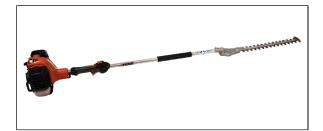

## **Echo Hedge Trimmers SHC-2620S**

Read More

SKU:SHC-2620S

**Price:**\$489.99

Categories: Echo Power Equipment

## SHC-2620S FEATURES

- 25.4 cc 2-stroke gas engine
- 4.6:1 ratio provides high blade speed for a clean cut
- Easy start in all conditions
- Lightweight and durable
- Mid-reach shaft for improved maneuverability
- Offset design for space between shaft and cutting surface
- RazorEdge(TM) 3-sided teeth for longer cutting performance
- Rubber front & rear grips for operator comfort
- Tip guard to protect the blade from contact
- Tool-less air filter cover for a 2-stage air filtration system