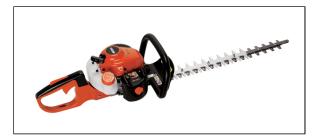

## **Echo Hedge Trimmers HC-155**

Read More

**SKU:**HC-155

Price:\$399.99

Categories: Echo Power Equipment

## **HC-155 Features**

- 21.2 cc professional-grade, 2-stroke engine for outstanding performance
- i-30<sup>TM</sup> starting system for reduced effort starting
- 24" double-sided, double-reciprocating RazorEdge<sup>TM</sup> blades are precision ground and laser cut for long-lasting sharpness
- Redesigned gear box provides dependability and durability
- Commercial-duty air filtration system for long engine life
- Ergonomic front and rear handles for a comfortable grip