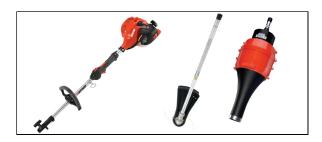

## **PAS-225VPB Features**

- 21.2cc professional-grade, 2-stroke engine for outstanding performance
- Tool-less coupler allows for fast easy changes on multiple attachments
- Blower features 100 MPH air speed and 317 CFM
- Blower has an axial direct-drive for maximum performance
- i-30<sup>TM</sup> starting system allows you to start with 30% less effort
- Trimmer cuts up to a 17" swath
- Trimmer has a Speed-Feed® 400 trimmer head
- Not recommended for Straight Shaft Edger, ProSweep, ProPaddle, or Bed Redefiner attachments