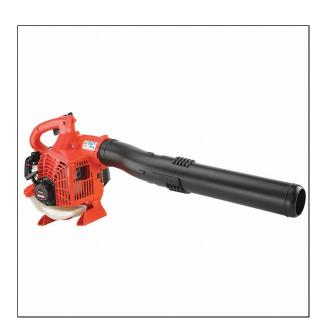

## Echo Handheld Blower PB-2620

Read More

SKU:PB-2620

Price:\$229.99

Categories: Echo Power Equipment

## **PB-2620 FEATURES**

- 25.4 cc professional-grade 2-stroke engine
- Chrome-plated cylinder increases engine life
- Double-grid design reduces clogging and interference with user's clothing
- Pleated paper main filter plus foam prefilter for performance in dusty conditions
- Rubber grip increases comfort and reduces vibration
- Secondary handle improves maneuverability and comfort
- Shoulder harness attachments points allows the use of shoulder harness (sold separately) to support weight of unit
- Variable cruise control allows user to lock the throttle at a variety of settings