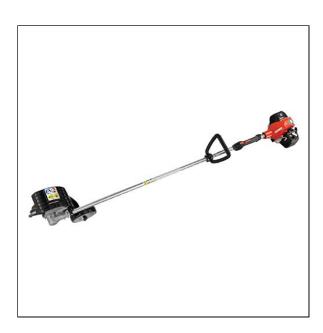

## **Echo Power Equipment BRD-2620**

Read More

**SKU:**BRD-2620

Price:\$619.99

Categories: Echo Power Equipment

## **BRD-2620 FEATURES**

- 25.4 cc professional-grade two-stroke engine
- 59" straight shaft with flex cable drive for outstanding reach
- Cast aluminum debris shield combined with high-impact nylon shield for reduced material kickback
- Easy start-ability especially for re-starts in hot, dusty climates
- Large 20.6 fluid ounce fuel tank for extended run time between fill-ups
- Replaceable, patented, 6-finger steel blade with brazed carbide tips for durability and performance
- Tool-less access air filtration for convenient in-field servicing
- Two-stage air filtration system dramatically increases cleaning capability and allows for longer maintenance intervals