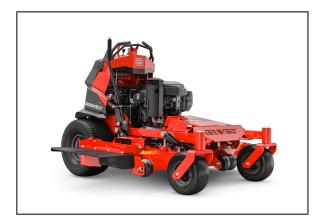

# **Gravely Pro-Stance 52'' Kawasaki® FX730V**

Take on hills with confidence on the redesigned PRO-STANCE®. With redistributed weight and a lowered center of gravity, the PRO-STANCE offers versatility with a range of deck sizes. The redesigned PRO-STANCE will ensure you maximize your investment.